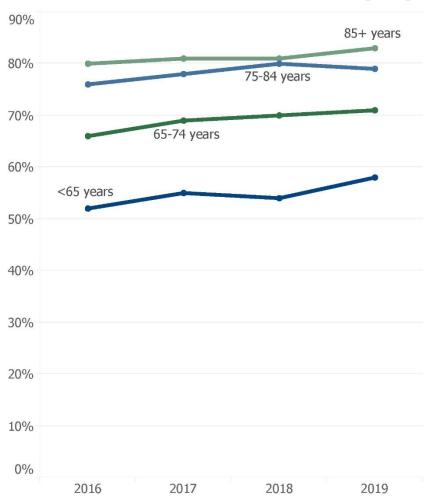

Exhibit T.1

## Self-Reported Receipt of Flu Shot Among Medicare Beneficiaries Living Only in the Community by Age, 2016-2019

SOURCE: Centers for Medicare & Medicaid Services, Medicare Current Beneficiary Survey, Survey File, 2016-2019.

NOTES: See the Detailed Tables for complete point estimates and standard errors in the Exhibit. For definitions of key terms and information on the construction of measures, see the Appendices. Estimates are presented for beneficiaries who completed only Community interviews during the year. This excludes beneficiaries for whom any Facility interview was completed during the year. Beneficiaries who received a Community interview answered questions themselves or by proxy. Estimates presented are cross-sectional estimates for each data year and do not represent longitudinal trends. Trends are presented for informational purposes only and should not be interpreted as significant population-level changes.