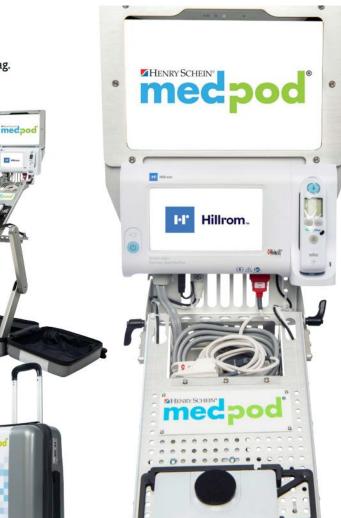

## Telehealth Technology

#### FOR OUTBOUND PATIENT APPLICATIONS

#### Robust professional telediagnostics capabilities packed into a carry-on bag.

- Transform any environment into a clinical care setting from House calls to Hospital-at-Home
- Enables the mobilization of care to expand provider reach powers remote consultations on par with a face-to-face visit
- Disrupt traditional care delivery create new pathways that reduce costs, and improve convenience and patient outcomes
- Flexible and customizable mobile medical infrastructure
- Optimized for use with mobile cellular service and Wi-Fi
- Live video, audio, clinical and lab data streaming, and remote telediagnostic device control
- Provider access through web browser no software to install; EHR integration available

#### MEDPOD MOBILEDOC m2d2